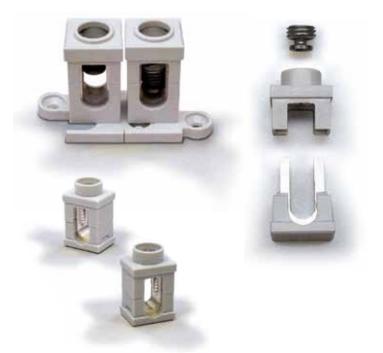

## Screw-branch-off-connector Type AK

The screw-branch-off-connector Type AK is suitable for branching-off and jointing conductors in aluminium or copper. This innovative connector guarantees safe connections with the following properties:

- The connector is in parts, therefore it is not necessary to cut the main conductor, but only remove the insulation.
- A grey polycarbonate insulation shields the screw and metal body, avoiding any risk of contact between phases.
- The compact construction allows connections within small spaces.
- The specially tin-plated brass contacts guarantee an optimised connection.
- The insulation of the connector, from the AK 50 upwards, is designed so that they can be easily clipped together.

## **AK-Connectors as individual items**

| Article | L1<br>mm | L2<br>mm | W<br>mm | H<br>mm | Unit | Max. cross section mm <sup>2</sup><br>main cable / stub cable | Article-No. |
|---------|----------|----------|---------|---------|------|---------------------------------------------------------------|-------------|
|         |          |          |         |         |      |                                                               |             |
|         |          |          |         |         |      |                                                               |             |
|         |          |          |         |         |      |                                                               |             |
|         |          |          |         |         |      |                                                               |             |
|         |          |          |         |         |      |                                                               |             |
| AK 50   | 23.0     | 50       | 19.0    | 46      | 50   | 50 / 50                                                       | 258494      |
| AK 70   | 28.0     | 57       | 24.0    | 50      | 50   | 70 / 70                                                       | 258495      |
| AK 150  | 37.0     | 64       | 33.0    | 65      | 15   | 150 / 150                                                     | 258496      |