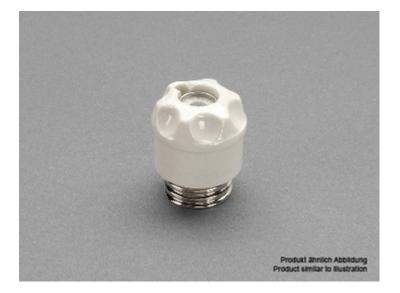

#### Article

Part No.: 01 098 D-screw cap, porcellain 500 V E 27

## Pack size 20

**EAN** 4021267010980

#### Catalogue page 2013 : 7/10